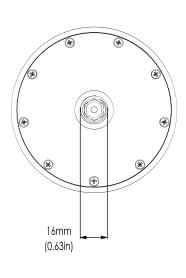

## THX203

ULTRA-SLIM THRU-HULL UNDERWATER LED LIGHT

| PHYSICAL                                     |                                                    |  |
|----------------------------------------------|----------------------------------------------------|--|
| Beam Angle                                   | 110°                                               |  |
| Water Ingress Protection Rating              | IP68                                               |  |
| Light Face Diameter                          | 95mm (3.75")                                       |  |
| Profile (Height) Of Housing                  | 18mm (0.71")                                       |  |
| Shaft Length                                 | 96mm (3.78")                                       |  |
| Housing Type                                 | Marine Bronze Body with<br>Borosilicate Glass Lens |  |
| Light Cable Length                           | 2m (6'6") Standard<br>(Can be extended *)          |  |
| Hole Cut-Out for Shaft<br>(Hole Cutter Size) | Metric: 16.5mm<br>Imperial: 21/32 " (0.656")       |  |
| Weight                                       | 800g (1.76 Lbs)                                    |  |
| Mechanical Installation                      | Thru-Hull Fitting                                  |  |