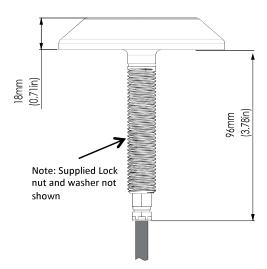

## THX203

ULTRA-SLIM THRU-HULL UNDERWATER LED LIGHT

| PHYSICAL                                     |                                                    |  |
|----------------------------------------------|----------------------------------------------------|--|
| Beam Angle                                   | 110°                                               |  |
| Water Ingress Protection Rating              | IP68                                               |  |
| Light Face Diameter                          | 95mm (3.75")                                       |  |
| Profile (Height) Of Housing                  | 18mm (0.71")                                       |  |
| Shaft Length                                 | 96mm (3.78")                                       |  |
| Housing Type                                 | Marine Bronze Body with<br>Borosilicate Glass Lens |  |
| Light Cable Length                           | 2m (6'6") Standard<br>(Can be extended *)          |  |
| Hole Cut-Out for Shaft<br>(Hole Cutter Size) | Metric: 16.5mm<br>Imperial: 21/32 " (0.656")       |  |
| Weight                                       | 800g (1.76 Lbs)                                    |  |
| Mechanical Installation                      | Thru-Hull Fitting                                  |  |