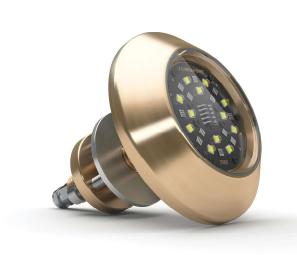

## THX203

| PART DESCRIPTION        | ORA THX203 THRU-HULL UNDERWATER LED LIGHT                       |
|-------------------------|-----------------------------------------------------------------|
| Part Number             | Blue: 60-0311<br>White: 60-0312                                 |
| Available Colors        | Single Color (Blue or White)                                    |
| Lumens                  | 12,600                                                          |
| Fixture Lumens (White)  | 5,600                                                           |
| Number & Type Of LED    | White - 12 x 10W High Power LEDs Blue - 24 x 3W High Power LEDs |
| LED Power - HICOB Array | Yes                                                             |
| Typical LED Life        | 50,000+ Hours                                                   |
| Warranty                | 2 Years                                                         |
| User Control Options    | On/Off Switch<br>(Third party supplied)                         |
| Housing Type            | Marine Bronze Body with Borosilicate Glass Lens                 |

## THX203

ULTRA-SLIM THRU-HULL UNDERWATER LED LIGHT

| PHYSICAL                                     |                                                    |  |
|----------------------------------------------|----------------------------------------------------|--|
| Beam Angle                                   | 110°                                               |  |
| Water Ingress Protection Rating              | IP68                                               |  |
| Light Face Diameter                          | 95mm (3.75")                                       |  |
| Profile (Height) Of Housing                  | 18mm (0.71")                                       |  |
| Shaft Length                                 | 96mm (3.78")                                       |  |
| Housing Type                                 | Marine Bronze Body with<br>Borosilicate Glass Lens |  |
| Light Cable Length                           | 2m (6'6") Standard<br>(Can be extended *)          |  |
| Hole Cut-Out for Shaft<br>(Hole Cutter Size) | Metric: 16.5mm<br>Imperial: 21/32 " (0.656")       |  |
| Weight                                       | 800g (1.76 Lbs)                                    |  |
| Mechanical Installation                      | Thru-Hull Fitting                                  |  |