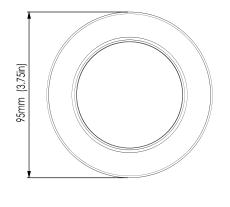

## THX203

ULTRA-SLIM THRU-HULL UNDERWATER LED LIGHT

| PHYSICAL                                     |                                                    |  |
|----------------------------------------------|----------------------------------------------------|--|
| Beam Angle                                   | 110°                                               |  |
| Water Ingress Protection Rating              | IP68                                               |  |
| Light Face Diameter                          | 95mm (3.75")                                       |  |
| Profile (Height) Of Housing                  | 18mm (0.71")                                       |  |
| Shaft Length                                 | 96mm (3.78")                                       |  |
| Housing Type                                 | Marine Bronze Body with<br>Borosilicate Glass Lens |  |
| Light Cable Length                           | 2m (6'6") Standard<br>(Can be extended *)          |  |
| Hole Cut-Out for Shaft<br>(Hole Cutter Size) | Metric: 16.5mm<br>Imperial: 21/32 " (0.656")       |  |
| Weight                                       | 800g (1.76 Lbs)                                    |  |
| Mechanical Installation                      | Thru-Hull Fitting                                  |  |