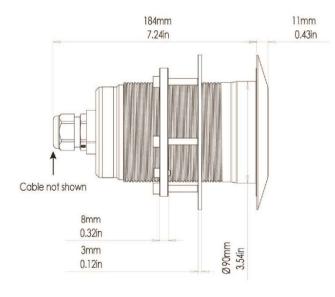

| PHYSICAL                                     |                                                                 |  |
|----------------------------------------------|-----------------------------------------------------------------|--|
| Beam Angle                                   | 110°                                                            |  |
| Water Ingress Protection Rating              | IP68                                                            |  |
| Light Face Diameter                          | 140mm (5.51")                                                   |  |
| Profile (Height) Of Housing                  | 11mm (0.43'')                                                   |  |
| Shaft Length                                 | 184mm (7.24")                                                   |  |
| Housing Type                                 | Marine Bronze Body with<br>Borosilicate Glass Lens              |  |
| Light Cable Length                           | 3M (9.8') Standard                                              |  |
| Hole Cut-Out for Shaft<br>(Hole Cutter Size) | Metric: 92mm<br>Imperial: 3-5/8" (3.625")                       |  |
| Weight                                       | 3.1 Kg (6.8 Lbs)                                                |  |
| Bonding                                      | Required (Bonding Connection Provided on Light)                 |  |
| Isolation Option                             | Hull Isolation Sleeves Available For<br>Metal Hull Installation |  |