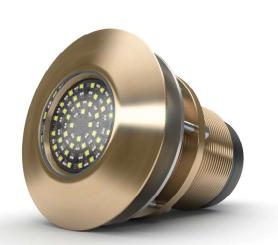

## TIX1603

| PART DESCRIPTION        | EOS TIX1603 THRU-HULL UNDERWATER LED LIGHT                                                                             |
|-------------------------|------------------------------------------------------------------------------------------------------------------------|
| Part Number             | 60-0338                                                                                                                |
| Available Colors        | Full EOS Color Change (RGBW)                                                                                           |
| Lumens                  | 34,875                                                                                                                 |
| Fixture Lumens (White)  | 15,500                                                                                                                 |
| Number & Type Of LED    | White - 36 x 10W, Green - 36 x 3W, Blue - 36 x 3W, Red - 48 x 3W                                                       |
| LED Power - HICOB Array | Yes                                                                                                                    |
| Typical LED Life        | 50,000+ Hours                                                                                                          |
| Warranty                | 3 Years                                                                                                                |
| User Control Options    | Certified MFD Screen Lumi-Link Display 2204i WiFi Control from Smart Phone or Connected Device (via MFD or 2204i Wifi) |
| Electrical Installation | Plug-and-Play Connections                                                                                              |
| Housing Type            | Marine Bronze Body with Borosilicate Glass Lens                                                                        |

| PHYSICAL                                     |                                                                 |  |
|----------------------------------------------|-----------------------------------------------------------------|--|
| Beam Angle                                   | 110°                                                            |  |
| Water Ingress Protection Rating              | IP68                                                            |  |
| Light Face Diameter                          | 140mm (5.51")                                                   |  |
| Profile (Height) Of Housing                  | 11mm (0.43'')                                                   |  |
| Shaft Length                                 | 184mm (7.24")                                                   |  |
| Housing Type                                 | Marine Bronze Body with<br>Borosilicate Glass Lens              |  |
| Light Cable Length                           | 3M (9.8') Standard                                              |  |
| Hole Cut-Out for Shaft<br>(Hole Cutter Size) | Metric: 92mm<br>Imperial: 3-5/8" (3.625")                       |  |
| Weight                                       | 3.1 Kg (6.8 Lbs)                                                |  |
| Bonding                                      | Required (Bonding Connection Provided on Light)                 |  |
| Isolation Option                             | Hull Isolation Sleeves Available For<br>Metal Hull Installation |  |