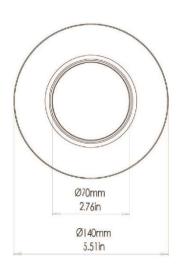

| PHYSICAL                                     |                                                                 |  |
|----------------------------------------------|-----------------------------------------------------------------|--|
| Beam Angle                                   | 110°                                                            |  |
| Water Ingress Protection Rating              | IP68                                                            |  |
| Light Face Diameter                          | 140mm (5.51")                                                   |  |
| Profile (Height) Of Housing                  | 11mm (0.43'')                                                   |  |
| Shaft Length                                 | 184mm (7.24")                                                   |  |
| Housing Type                                 | Marine Bronze Body with<br>Borosilicate Glass Lens              |  |
| Light Cable Length                           | 3M (9.8') Standard                                              |  |
| Hole Cut-Out for Shaft<br>(Hole Cutter Size) | Metric: 92mm<br>Imperial: 3-5/8" (3.625")                       |  |
| Weight                                       | 3.1 Kg (6.8 Lbs)                                                |  |
| Bonding                                      | Required (Bonding Connection Provided on Light)                 |  |
| Isolation Option                             | Hull Isolation Sleeves Available For<br>Metal Hull Installation |  |