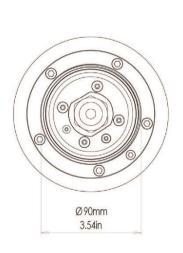

| PHYSICAL                                     |                                                                 |  |
|----------------------------------------------|-----------------------------------------------------------------|--|
| Beam Angle                                   | 110°                                                            |  |
| Water Ingress Protection Rating              | IP68                                                            |  |
| Light Face Diameter                          | 140mm (5.51")                                                   |  |
| Profile (Height) Of Housing                  | 11mm (0.43'')                                                   |  |
| Shaft Length                                 | 184mm (7.24")                                                   |  |
| Housing Type                                 | Marine Bronze Body with<br>Borosilicate Glass Lens              |  |
| Light Cable Length                           | 3M (9.8') Standard                                              |  |
| Hole Cut-Out for Shaft<br>(Hole Cutter Size) | Metric: 92mm<br>Imperial: 3-5/8" (3.625")                       |  |
| Weight                                       | 3.1 Kg (6.8 Lbs)                                                |  |
| Bonding                                      | Required (Bonding Connection Provided on Light)                 |  |
| Isolation Option                             | Hull Isolation Sleeves Available For<br>Metal Hull Installation |  |