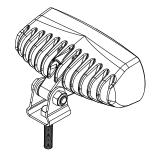

| PHYSICAL                                       |  |  |
|------------------------------------------------|--|--|
| 70° - 90° Oval Beam                            |  |  |
| IP68                                           |  |  |
| 10.6 x 4.5 x 5.8 cm (4.20 x 1.77 x 2.29 in)    |  |  |
| Powder Coated Aluminium Body with Frosted Lens |  |  |
| 35cm (13.8 in)*                                |  |  |
| 250g (0.5 Lbs)                                 |  |  |
| Single Stainless Steel Fixing Bracket          |  |  |
|                                                |  |  |