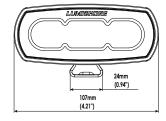

| PHYSICAL                                       |  |  |
|------------------------------------------------|--|--|
| 70° - 90° Oval Beam                            |  |  |
| IP68                                           |  |  |
| 10.6 x 4.5 x 5.8 cm (4.20 x 1.77 x 2.29 in)    |  |  |
| Powder Coated Aluminium Body with Frosted Lens |  |  |
| 35cm (13.8 in)*                                |  |  |
| 250g (0.5 Lbs)                                 |  |  |
| Single Stainless Steel Fixing Bracket          |  |  |
|                                                |  |  |