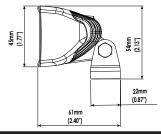

| PHYSICAL                                       |  |  |
|------------------------------------------------|--|--|
| 70° - 90° Oval Beam                            |  |  |
| IP68                                           |  |  |
| 10.6 x 4.5 x 5.8 cm (4.20 x 1.77 x 2.29 in)    |  |  |
| Powder Coated Aluminium Body with Frosted Lens |  |  |
| 35cm (13.8 in)*                                |  |  |
| 250g (0.5 Lbs)                                 |  |  |
| Single Stainless Steel Fixing Bracket          |  |  |
|                                                |  |  |