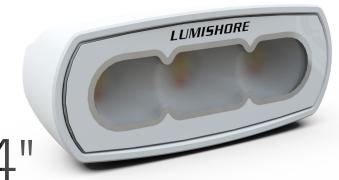

## FLOOD LIGHT 4"

ABOVEWATER LUX COLOUR CHANGE LED FLOOD LIGHT

| PART DESCRIPTION               | LUX LED FLOOD LIGHT 4"                                                                                          |
|--------------------------------|-----------------------------------------------------------------------------------------------------------------|
| Part Number                    | 60-0393 - LUX Light Control Module (Required - up to 5 FLood Lights per module)<br>60-0468 - LUX 4" Flood Light |
| Available Colors               | White Color Temperature Tunable (2700K to 6500K) and Full Spectrum RGB in the same LED Flood Light              |
| Lumens                         | 2,360                                                                                                           |
| Fixture Lumens (White)         | 1,050                                                                                                           |
| Number & Type Of LED           | Warm White, Cold White, Red, Green and Blue (5 Channel)                                                         |
| LED Power - HICOB Array        | Yes                                                                                                             |
| Typical LED Life               | 50,000+ Hours                                                                                                   |
| Warranty                       | 2 Years                                                                                                         |
| User Control Options           | Lumi-Link Command Center Customer Supplied Momentary Switch                                                     |
| <b>Electrical Installation</b> | Simple 3 Wire Connection                                                                                        |
| Housing Type                   | Powder Coated Aluminium Body with Frosted Lens                                                                  |

## FLOOD LIGHT 4"

ABOVEWATER LUX COLOUR CHANGE LED FLOOD LIGHT

| TECHNICAL                              |                                                                |
|----------------------------------------|----------------------------------------------------------------|
| Driver                                 | Mulit-Channel Internal Driver                                  |
| Supply Voltage Range                   | 10.5-31 V DC                                                   |
| Max Current Draw 12/24V                | 1.7 A/0.9 A                                                    |
| Surge Protection                       | Yes (3,000V)                                                   |
| ATRB (Automatic Thermal Roll-<br>Back) | Yes                                                            |
| Low Voltage Protection                 | Automatic Voltage Roll-Back Control<br>And Low Voltage Cut Out |
| Auto Power Control                     | Yes – Intelligent Multi-Channel<br>Power Management            |
| "Soft Start" Electronics Protection    | Yes                                                            |
| Reverse Polarity Protection            | Yes                                                            |
| In Rush Current Protection             | Yes                                                            |
| Power Line Noise Suppression           | Yes                                                            |
| Bonding                                | Not Required                                                   |
| Electrical Installation                | Simple 3 Wire Connection                                       |

| PHYSICAL                                       |  |  |
|------------------------------------------------|--|--|
| 70° - 90° Oval Beam                            |  |  |
| IP68                                           |  |  |
| 10.6 x 4.5 x 5.8 cm (4.20 x 1.77 x 2.29 in)    |  |  |
| Powder Coated Aluminium Body with Frosted Lens |  |  |
| 35cm (13.8 in)*                                |  |  |
| 250g (0.5 Lbs)                                 |  |  |
| Single Stainless Steel Fixing Bracket          |  |  |
|                                                |  |  |