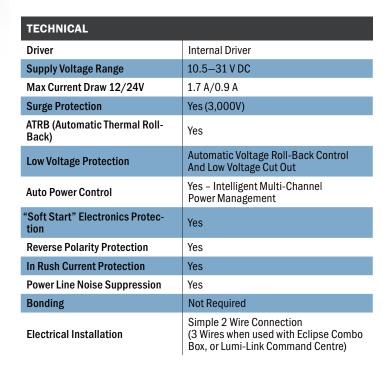

## FLOOD LIGHT 4"

| PART DESCRIPTION        | LED FLOOD LIGHT 4"                                                                                    |
|-------------------------|-------------------------------------------------------------------------------------------------------|
| Part Number             | 60-0467                                                                                               |
| Available Colors        | White (5500 K)                                                                                        |
| Lumens                  | 3,375                                                                                                 |
| Fixture Lumens (White)  | 1,500                                                                                                 |
| Number & Type Of LED    | 3 x 10W White LED                                                                                     |
| LED Power - HICOB Array | Yes                                                                                                   |
| Typical LED Life        | 50,000+ Hours                                                                                         |
| Warranty                | 2 Years                                                                                               |
| User Control Options    | On/Off Switch (Third party supplied) Eclipse Command Center Lumi-Link Command Center                  |
| Electrical Installation | Simple 2 Wire Connection (3 Wires when used with Eclipse Command Center, or Lumi-Link Command Center) |
| Housing Type            | Powder Coated Aluminium Body with Frosted Lens                                                        |