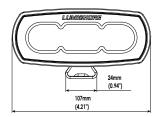

## FLOOD LIGHT 4"

ABOVEWATER LED FLOOD LIGHT

| PHYSICAL                                   |                                                |  |
|--------------------------------------------|------------------------------------------------|--|
| Beam Angle                                 | 70° - 90° Oval Beam                            |  |
| Water Ingress Protection Rating            | IP68                                           |  |
| Light Dimensions including Bracket (LxWxH) | 10.6 x 4.5 x 5.8 cm (4.20 x 1.77 x 2.29 in)    |  |
| Housing Type                               | Powder Coated Aluminium Body with Frosted Lens |  |
| Light Cable Length                         | 35cm (13.8 in)*                                |  |
| Weight                                     | 250g (0.5 Lbs)                                 |  |
| Mechanical Installation                    | Single Stainless Steel Fixing Bracket          |  |