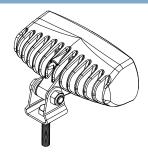

## FLOOD LIGHT 4"

ABOVEWATER LED FLOOD LIGHT

| PHYSICAL                                   |                                                |  |
|--------------------------------------------|------------------------------------------------|--|
| Beam Angle                                 | 70° - 90° Oval Beam                            |  |
| Water Ingress Protection Rating            | IP68                                           |  |
| Light Dimensions including Bracket (LxWxH) | 10.6 x 4.5 x 5.8 cm (4.20 x 1.77 x 2.29 in)    |  |
| Housing Type                               | Powder Coated Aluminium Body with Frosted Lens |  |
| Light Cable Length                         | 35cm (13.8 in)*                                |  |
| Weight                                     | 250g (0.5 Lbs)                                 |  |
| Mechanical Installation                    | Single Stainless Steel Fixing Bracket          |  |