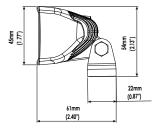

## FLOOD LIGHT 4"

ABOVEWATER LED FLOOD LIGHT

| PHYSICAL                                   |                                                |  |
|--------------------------------------------|------------------------------------------------|--|
| Beam Angle                                 | 70° - 90° Oval Beam                            |  |
| Water Ingress Protection Rating            | IP68                                           |  |
| Light Dimensions including Bracket (LxWxH) | 10.6 x 4.5 x 5.8 cm (4.20 x 1.77 x 2.29 in)    |  |
| Housing Type                               | Powder Coated Aluminium Body with Frosted Lens |  |
| Light Cable Length                         | 35cm (13.8 in)*                                |  |
| Weight                                     | 250g (0.5 Lbs)                                 |  |
| Mechanical Installation                    | Single Stainless Steel Fixing Bracket          |  |