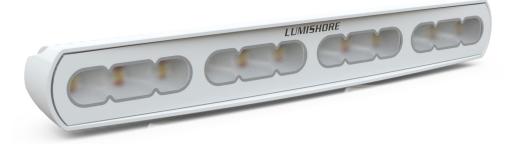

## FLOOD LIGHT 18"

ABOVEWATER LUX COLOUR CHANGE LED FLOOD LIGHT

| PART DESCRIPTION        | LUX LED FLOOD LIGHT 18"                                                                            |
|-------------------------|----------------------------------------------------------------------------------------------------|
| Part Number             | 60-0393 - LUX Light Control Module<br>60-0470 - LUX 18" Flood Light                                |
| Available Colors        | White Color Temperature Tunable (2700K to 6500K) and Full Spectrum RGB in the same LED Flood Light |
| Lumens                  | 16,875                                                                                             |
| Fixture Lumens (White)  | 7,500                                                                                              |
| Number & Type Of LED    | Warm White, Cold White, Red, Green and Blue (5 Channel)                                            |
| LED Power - HICOB Array | Yes                                                                                                |
| Typical LED Life        | 50,000+ Hours                                                                                      |
| Warranty                | 2 Years                                                                                            |
| User Control Options    | Lumi-Link Command Center Customer Supplied Momentary Switch                                        |
| Electrical Installation | Simple 3 Wire Connection                                                                           |
| Housing Type            | Powder Coated Aluminium Body with Frosted Lens                                                     |

## FLOOD LIGHT 18"

ABOVEWATER LUX COLOUR CHANGE LED FLOOD LIGHT

| TECHNICAL                              |                                                                |
|----------------------------------------|----------------------------------------------------------------|
| Driver                                 | Mulit-Channel Internal Driver                                  |
| Supply Voltage Range                   | 10.5-31 V DC                                                   |
| Max Current Draw 12/24V                | 9.2 A/4.6 A                                                    |
| Surge Protection                       | Yes (3,000V)                                                   |
| ATRB (Automatic Thermal Roll-<br>Back) | Yes                                                            |
| Low Voltage Protection                 | Automatic Voltage Roll-Back Control<br>And Low Voltage Cut Out |
| Auto Power Control                     | Yes – Intelligent Multi-Channel<br>Power Management            |
| "Soft Start" Electronics Protection    | Yes                                                            |
| Reverse Polarity Protection            | Yes                                                            |
| In Rush Current Protection             | Yes                                                            |
| Power Line Noise Suppression           | Yes                                                            |
| Bonding                                | Not Required                                                   |
| Electrical Installation                | Simple 3 Wire Connection (See Installation Manual)             |