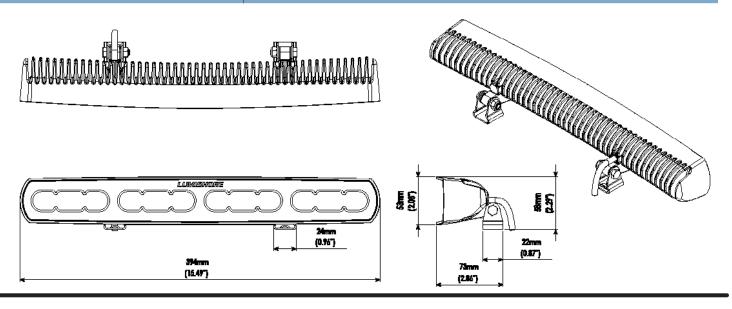

| PHYSICAL                                      |                                                |  |
|-----------------------------------------------|------------------------------------------------|--|
| Beam Angle                                    | 70° - 90° Oval Beam                            |  |
| Water Ingress Protection Rating               | IP68                                           |  |
| Light Dimensions including<br>Bracket (LxWxH) | 39.4 x 5.3 x 7.3 cm (15.49 x 2.08 x 2.86 in)   |  |
| Housing Type                                  | Powder Coated Aluminium Body with Frosted Lens |  |
| Light Cable Length                            | 50cm (19.7 in)*                                |  |
| Weight                                        | 1100g (2.42 Lbs)                               |  |
| Mechanical Installation                       | Stainless Steel Fixing Brackets                |  |
|                                               |                                                |  |