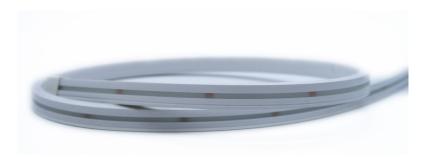

## eclipse Eclipse Neon Flex - White SNL100

| PART DESCRIPTION         | SL100 ECLIPSE NEON FLEX                                                                                                                                                |
|--------------------------|------------------------------------------------------------------------------------------------------------------------------------------------------------------------|
| Part Number              | 60-0512-1000 - ECLIPSE Neon Flex SNL100 - White (1m)<br>60-0512-2500 - ECLIPSE Neon Flex SNL100 - White (2.5m)<br>60-0512-5000 - ECLIPSE Neon Flex SNL100 - White (5m) |
| Available Colors         | White (5000 K)                                                                                                                                                         |
| LED Type/Density         | 60 White LEDs Per Meter                                                                                                                                                |
| Warranty                 | 2 Years                                                                                                                                                                |
| Customer Control Options | On/Off Switch<br>Eclipse Command Center                                                                                                                                |
| Mechanical Installation  | Cut to Length (Seal before Installation)<br>Bottom or Side Cable Entry Option (Fit and Seal Before Installation)                                                       |
| Electrical Installation  | Simple 2 Wire Installation                                                                                                                                             |

| PHYSICAL                |                                                                                                           |
|-------------------------|-----------------------------------------------------------------------------------------------------------|
| Ingress Protection      | IP68                                                                                                      |
| Cross Section           | 11mm x 6mm (0.433" x 0.236")                                                                              |
| Lengths Available       | 1m, 2.5m and 5m<br>39", 98" and 196"<br>(Cut and Seal)                                                    |
| Construction            | Fully Encapsulated and Potted with Spot<br>Free Diffuser                                                  |
| Mechanical Installation | Cut to Length and Seal before Install.<br>Cut in 25mm Steps.<br>Stainless Steel Screw Clips for Mounting. |
| Weight Per M (yd)       | 86g (3 oz)                                                                                                |
| UV Resistant            | Yes                                                                                                       |
| Salt Spray Tested       | Yes                                                                                                       |
| Installation Location   | Outdoor / Partially Covered Areas /<br>Indoor                                                             |